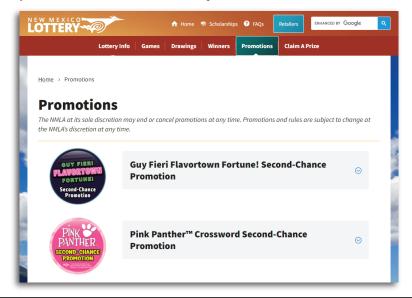

## **Player Promotions!**

Scan the QR code for info about promotions

See ALL the current promotions by scanning this QR code or visiting **nmlottery.com** and clicking on the Promotions tab!

Use these promotions to sell more Scratchers!

### **Helping Players Find Promotions**

The New Mexico Lottery has several sites to enter second-chance promotions. So, the best way for players to find the promotion they are looking for is to visit **nmlottery.com** and click on the Promotions tab at the top. Once they have clicked on Promotions, players will find all active New Mexico Lottery promotions in one place and can select the one they want to enter.