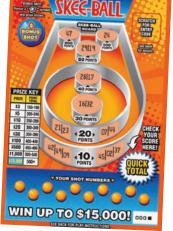

#### **SKEE-BALL® Scratchers**

#### Launching April 15th!

This NEW Scratcher has top prizes of \$15,000 AND players can enter eligible non-winning NM-633 SKEE-BALL® Scratchers into the second-chance promotion to play the just-for-fun SKEE-BALL game and for a chance to win \$3,000 in two separate drawings.