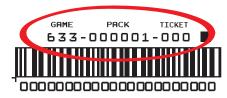

- Have your Scratchers Tracking Sheet ready with the EXACT Scratchers ticket information, including the game, pack, and ticket numbers.
- Report the theft to the New Mexico Lottery Security Division at 505-342-7650.
- Report the theft to your local law enforcement agency.